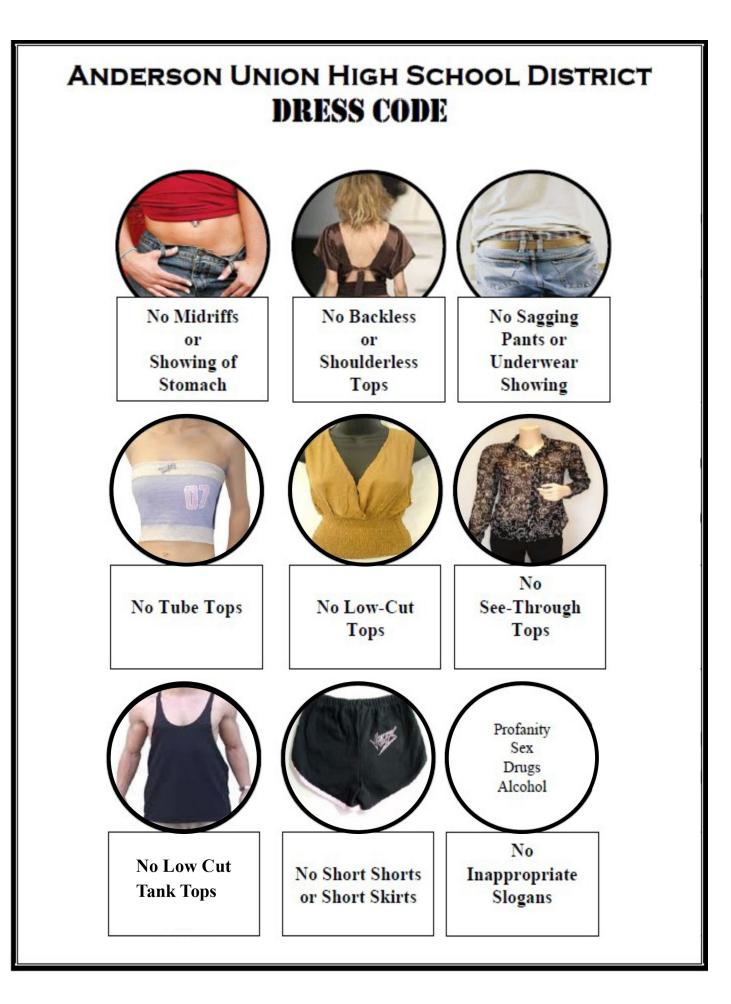

## The library will close at 9am this morning.

**Dress Code:** Just to refresh everyone about the Dress Code since the weather is becoming warmer: There cannot be any low-cut tank tops, nor short shorts nor short skirts; and mostly no Mid-Drifts! Violators will be sent home if they have no other clothing on hand.